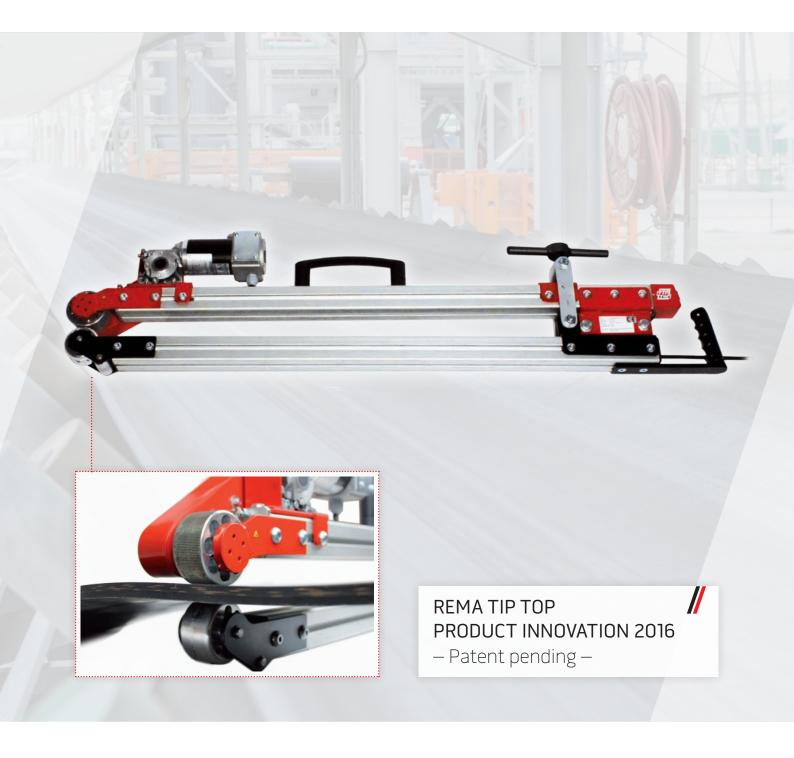

# REMAPRESS EDR

The world's first double acting roller, the REMAPRESS EDR (electrically driven roller), equipped with an electric drive and developed and manufactured by REMA TIP TOP, facilitates absolutely even rolling with optimum pressure and a significant reduction in the physical effort required. The results are reproducible at any time, excluding any quality fluctuations caused by "human influence".

## The advantages

- Constant contact pressure across the entire splicing surface and belt width
- An even speed during forward and reverse operation produces homogeneous bonding at every splicing point
- Defined contact pressure can be adjusted using a torque wrench
- Rolling process involves minimal physical effort
- Drive roller with profiling to prevent slip

#### **Features**

- Angular gear motor drive with IP54 protection
- Simple operation via rocker switch for forward and reverse operation
- Hand grips slide along the aluminium profile for ergonomic working
- Smooth-running pressure rollers with needle bearing
- All rollers are treated with a galvanic zinc coating
- Power supply unit supplied in a protective plastic box
- 3 different sizes for belt widths ranging from 1200 to 2000 mm